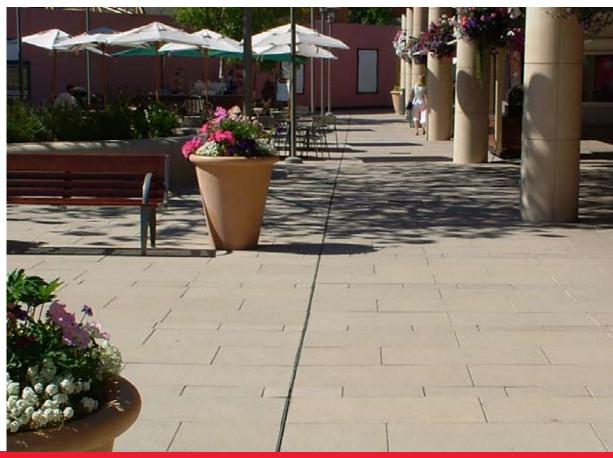

## The Village at Corte Madera Corte Madera, CA

**ACO PORTFOLIO** 

## **Brickslot with K100S channel**

When the design plans for the shopping mall was changed from an indoor to an outdoor venue a surface drainage system was needed around the walkways and fountain areas to drain rainfall.

A trench system was the best solution as the pavers would be easier to install with simple 2-way slopes rather than 4-way falls required for area drains. Brickslot was specified as it provides discreet drainage.

Brickslot is a trench drain system specifically designed for brick and stone pavers. The 1/2" flared slot not only blends in with the paving joint, but also prevents debris from being trapped and blocking the opening. A removable access cover provide full access for maintenance.