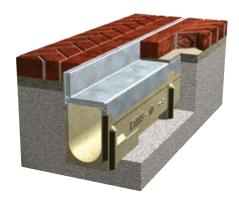

## **Brickslot with K100S channel**

When the design plans for the shopping mall was changed from an indoor to an outdoor venue a surface drainage system was needed around the walkways and fountain areas to drain rainfall.

A trench system was the best solution as the pavers would be easier to install with simple 2-way slopes rather than 4-way falls required for area drains. Brickslot was specified as it provides discreet drainage.

Brickslot is a trench drain system specifically designed for brick and stone pavers. The 1/2" flared slot not only blends in with the paving joint, but also prevents debris from being trapped and blocking the opening. A removable access cover provide full access for maintenance.